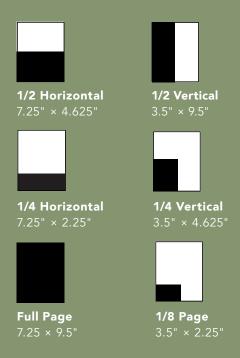

## LOCAL ADVERTISING RATES COLOR: Just \$25 per ad.

|                                                              | 1-2x each | 3-4x each | RSO   |
|--------------------------------------------------------------|-----------|-----------|-------|
| Eighth Page<br>3.5" x 2.25"                                  | \$70      | \$60      | \$45  |
| <b>Quarter Page</b> 7.25" x 2.25" or 3.5" x 4.625"           | \$130     | \$115     | \$70  |
| <b>Half Page</b> 7.25" x 4.625" or 3.5" x 9.5"               | \$250     | \$220     | \$115 |
| Full Page<br>7.25" x 9.5"                                    | \$475     | \$410     | \$225 |
| Interior Cover ( Full Color)<br>8.25" x 10.75" (plus bleeds) | \$1025    | \$920     | \$800 |
| Back Cover (Full Color)<br>8.25" x 10.75" (plus bleeds)      | \$1140    | \$1025    | \$900 |