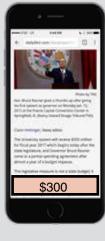

# **MOBILE Options**

|                      | Mobile<br>Banner | Mobile<br>Block |
|----------------------|------------------|-----------------|
| Month<br>(25% share) | \$300.00         | \$500.00        |