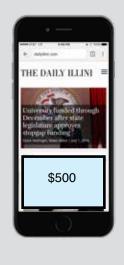

# **MOBILE Options**

|                      | Mobile<br>Banner | Mobile<br>Block |
|----------------------|------------------|-----------------|
| Month<br>(25% share) | \$300.00         | \$500.00        |