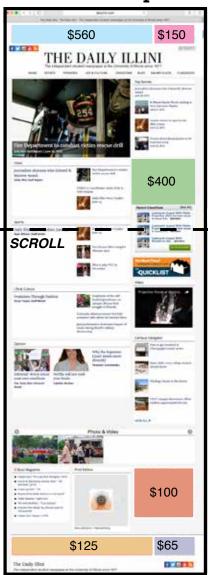

#### **ONLINE AD Options**

### **Share of Voice Pricing Options**

10 Ad Rotations (your ad is guaranteed to appear at least once in every 10 page views). A&B ad sizes are run of site and appear on the home page, section pages, and article pages.

|                          | 10% share |
|--------------------------|-----------|
| Above the Scroll (ROS)   | Month     |
| Top Banner 728 x 90 A    | \$560.00  |
| Large Block 300 x 250 A  | \$400.00  |
| Top Button 205 x 90 A    | \$150.00  |
| Below the Scroll (ROS)   | Month     |
| Bottom Banner 728 x 90 B | \$125.00  |
| Large Block 300 x 250 B  | \$100.00  |
| Bottom Button 205 x 90 B | \$65.00   |